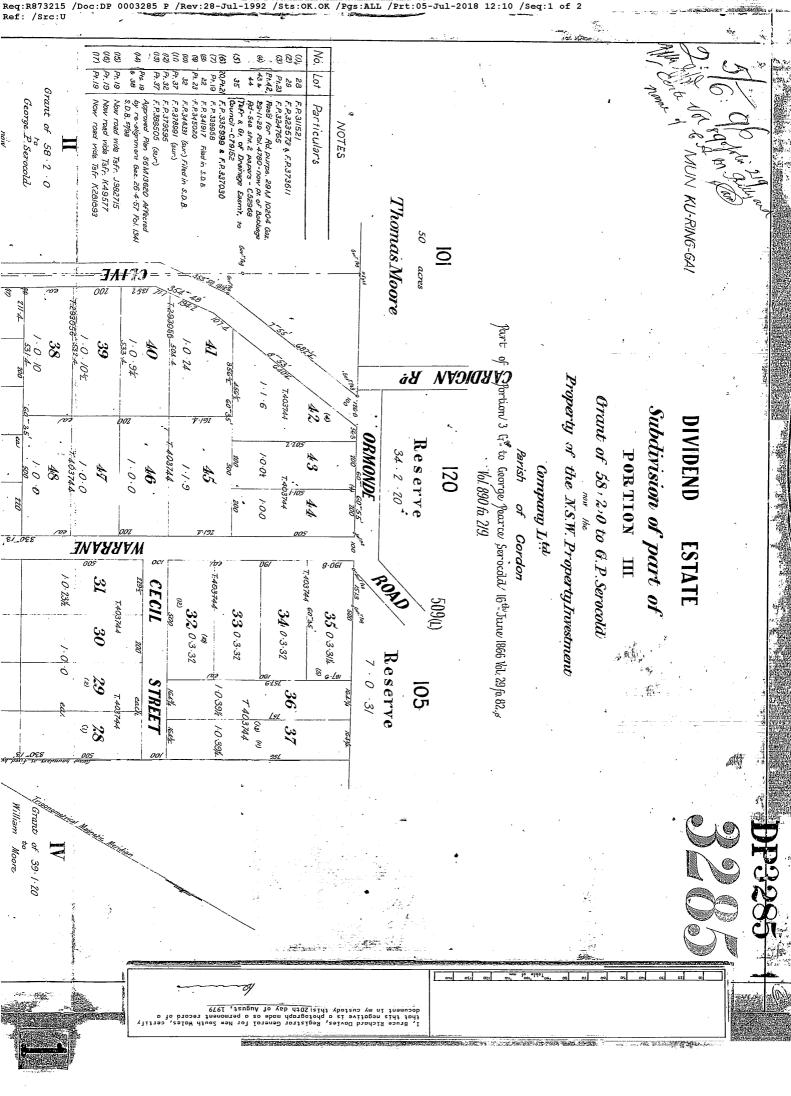

DUND

6

. Signatures of parties to be made in this marg

1933 by she cameil

N

Dated the

WHEREAS by virtue of Certificate of Title bearing date the twelfth day of July One thousand nine hundred and twenty three Registered Volume 3476 Folio 216 the Council is the proprietor of an estate in fee simple free from encumbrances of all those two pieces of land situated at Roseville in the Municipality of Ku-ring-gai Parish of Gordon and County of Cumberland containing areas of 1 acre 2 roods 294 perches and 344 perches respectively shown in the plan annexed hereto marked with the letter "A" being Lots 33 and 34 in Deposited Plan Number 3285

WHEREAS by virtue of Certificate of Title bearing date the twelfth day of July One thousand nine hundred and twenty three Registered Volume 3476 Folio 216 the Council is the proprietor of an estate in fee simple free from encumbrances of all those two pieces of land situated at Roseville in the Municipality of Ku-ring-gai Parish of Gordon and County of Cumberland containing areas of 1 acre 2 roods 29<sup>‡</sup> perches and 34<sup>‡</sup> perches respectively shown in the Plan annexed hereto marked with the letter "A" being Lots 33 and 34 in Deposited Plan Number 3285