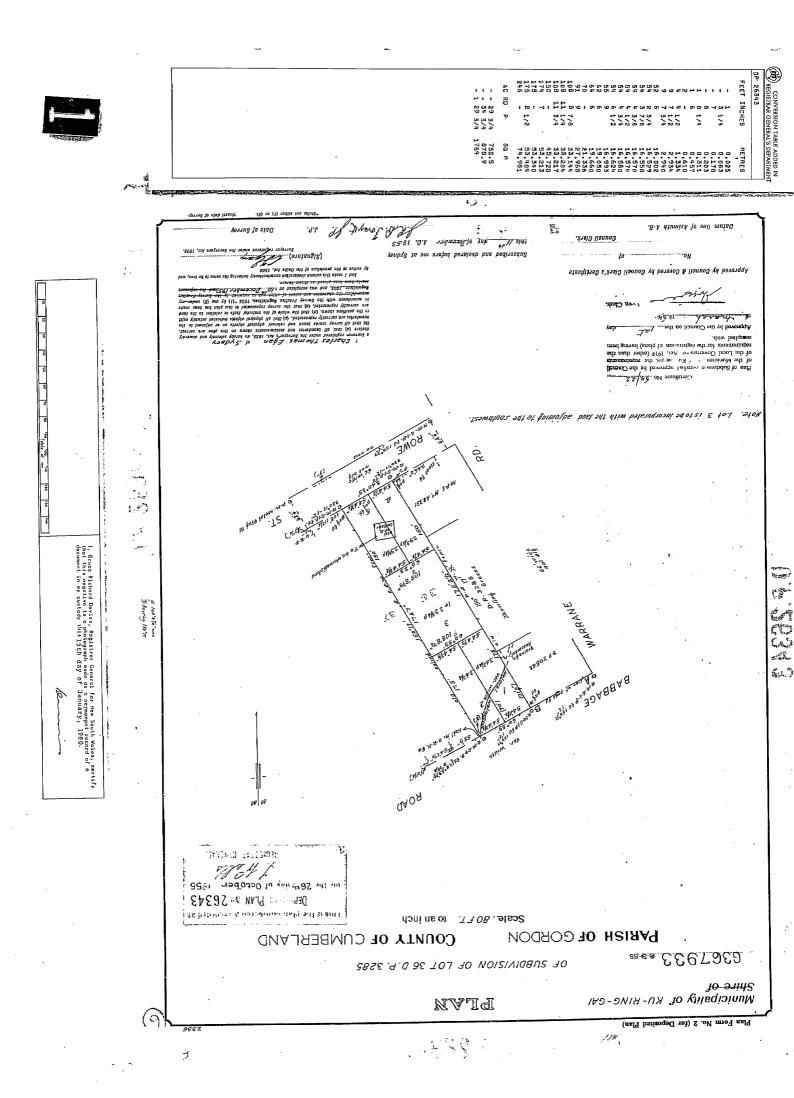

WHEREAS by Memorandum of Transfer Dealing No. G399347 certain land situate at Roseville in the Municipality of Ku-ring-gai Parish of Gordon and County of Cumberland being Lot 3 in D.P. 26343 and being part of the land comprised in Certificate of Title Registered Volume 2069 Folio 121 was transferred to the Council in fee simple free from encumbrances <u>AND WHEREAS</u> the Council has resolved that the said land be held by it as a public reserve

<u>NOW THESE PRESENTS WITNESS</u> and the Council <u>DOTH HEREBY DECLARE</u> that the said land shall be and shall henceforth be held by the Council as a public reserve subject to such ordinances conditions regulations and/or by-laws that do now or at any future time apply to public reserves within the boundaries of the said municipality.

IN WITNESS whereof the Common Seal of the Council was hereto affixed

THE COMMON SEAL of the Council of the Municipality of Ku-ring-gai was hereto affixed by resolution of the Council on the twelfth day of March 1956.