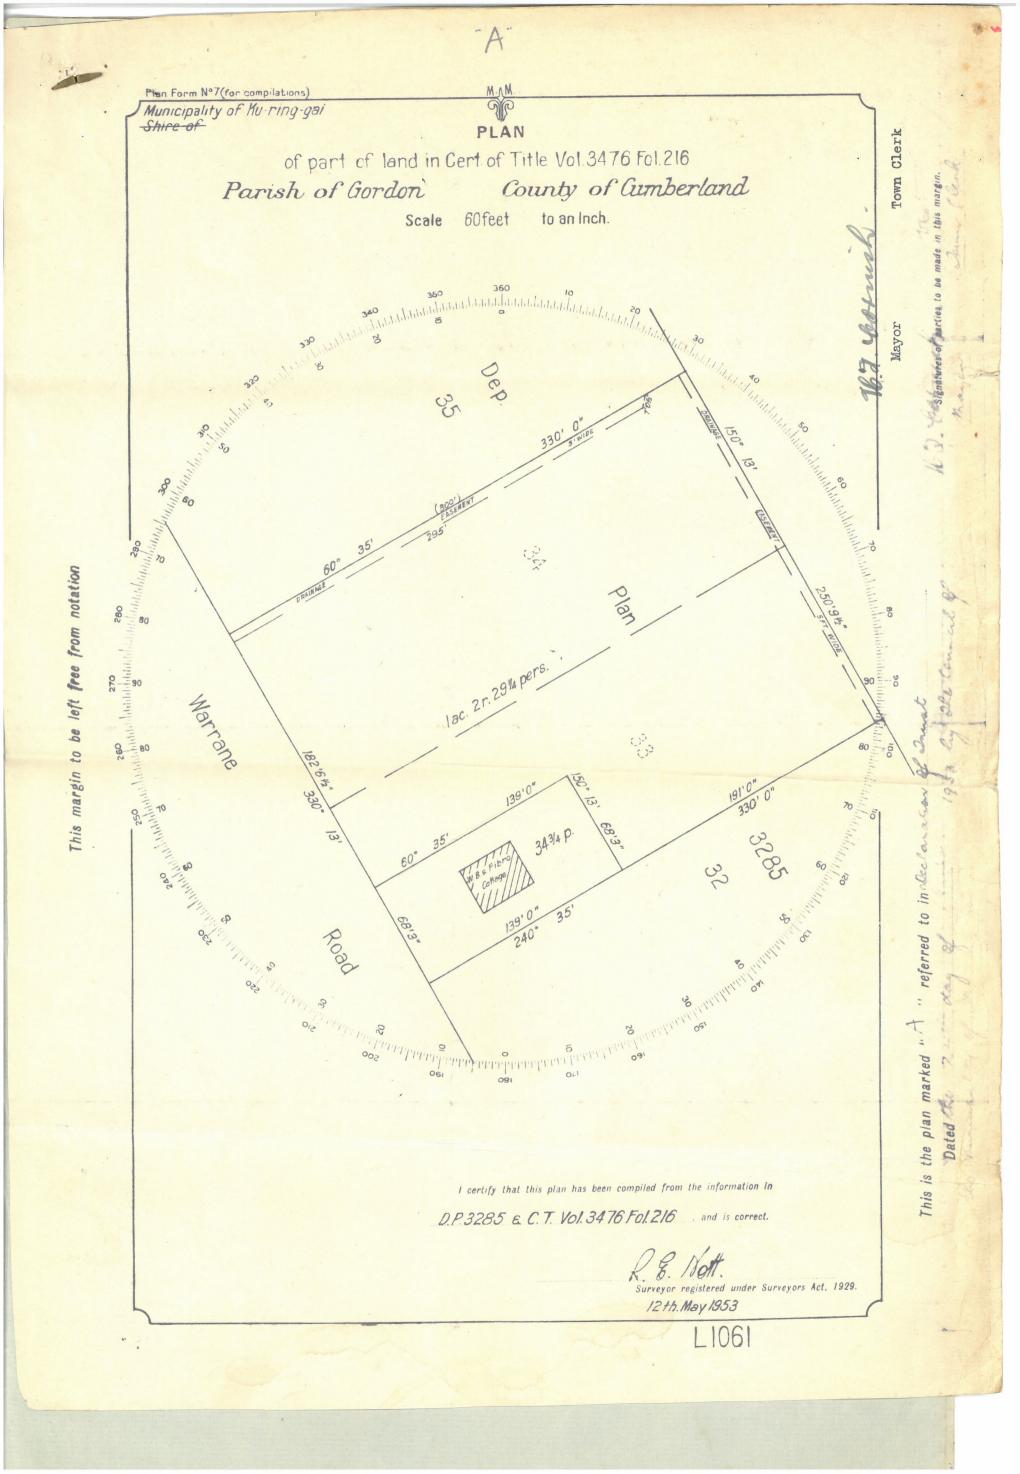

DUND

6

. Signatures of parties to be made in this marg

1933 by she cameil

N

Dated the

WHEREAS by virtue of Certificate of Title bearing date the twelfth day of July One thousand nine hundred and twenty three Registered Volume 3476 Folio 216 the Council is the proprietor of an estate in fee simple free from encumbrances of all those two pieces of land situated at Roseville in the Municipality of Ku-ring-gai Parish of Gordon and County of Cumberland containing areas of 1 acre 2 roods 294 perches and 344 perches respectively shown in the plan annexed hereto marked with the letter "A" being Lots 33 and 34 in Deposited Plan Number 3285

AND WHEREAS the Council has resolved that the said piece of land containing an area of 1 acre 2 roods 291 perches be held by it as a public reserve

NOW THESE PRESENTS WITNESS and the Council DOTH HEREBY DECLARE that the said piece of land containing an area of 1 acre 2 roods 291 perches shall be and shall henceforth be held by the Council as a public reserve subject to such ordinances conditions regulations and/or by-laws that do now or at any future time apply to public reserves within the boundaries of the said Municipality.

WHEREAS by virtue of Certificate of Title bearing date the twelfth day of July One thousand nine hundred and twenty three Registered Volume 3476 Folio 216 the Council is the proprietor of an estate in fee simple free from encumbrances of all those two pieces of land situated at Roseville in the Municipality of Ku-ring-gai Parish of Gordon and County of Cumberland containing areas of 1 acre 2 roods 29<sup>‡</sup> perches and 34<sup>‡</sup> perches respectively shown in the Plan annexed hereto marked with the letter "A" being Lots 33 and 34 in Deposited Plan Number 3285

<u>AND WHEREAS</u> the Council has resolved that the said piece of land containing an area of  $34\frac{3}{4}$  perches be held by it as a public reserve

NOW THESE PRESENTS WITNESS and the Council DOTH HEREBY DECLARE that the said piece of land containing an area of  $34\frac{3}{4}$  perches shall be and shall henceforth be held by the Council as a public reserve subject to such ordinances conditions regulations and/or by-laws that do now or at any future time apply to public reserves within the boundaries of the said Municipality.