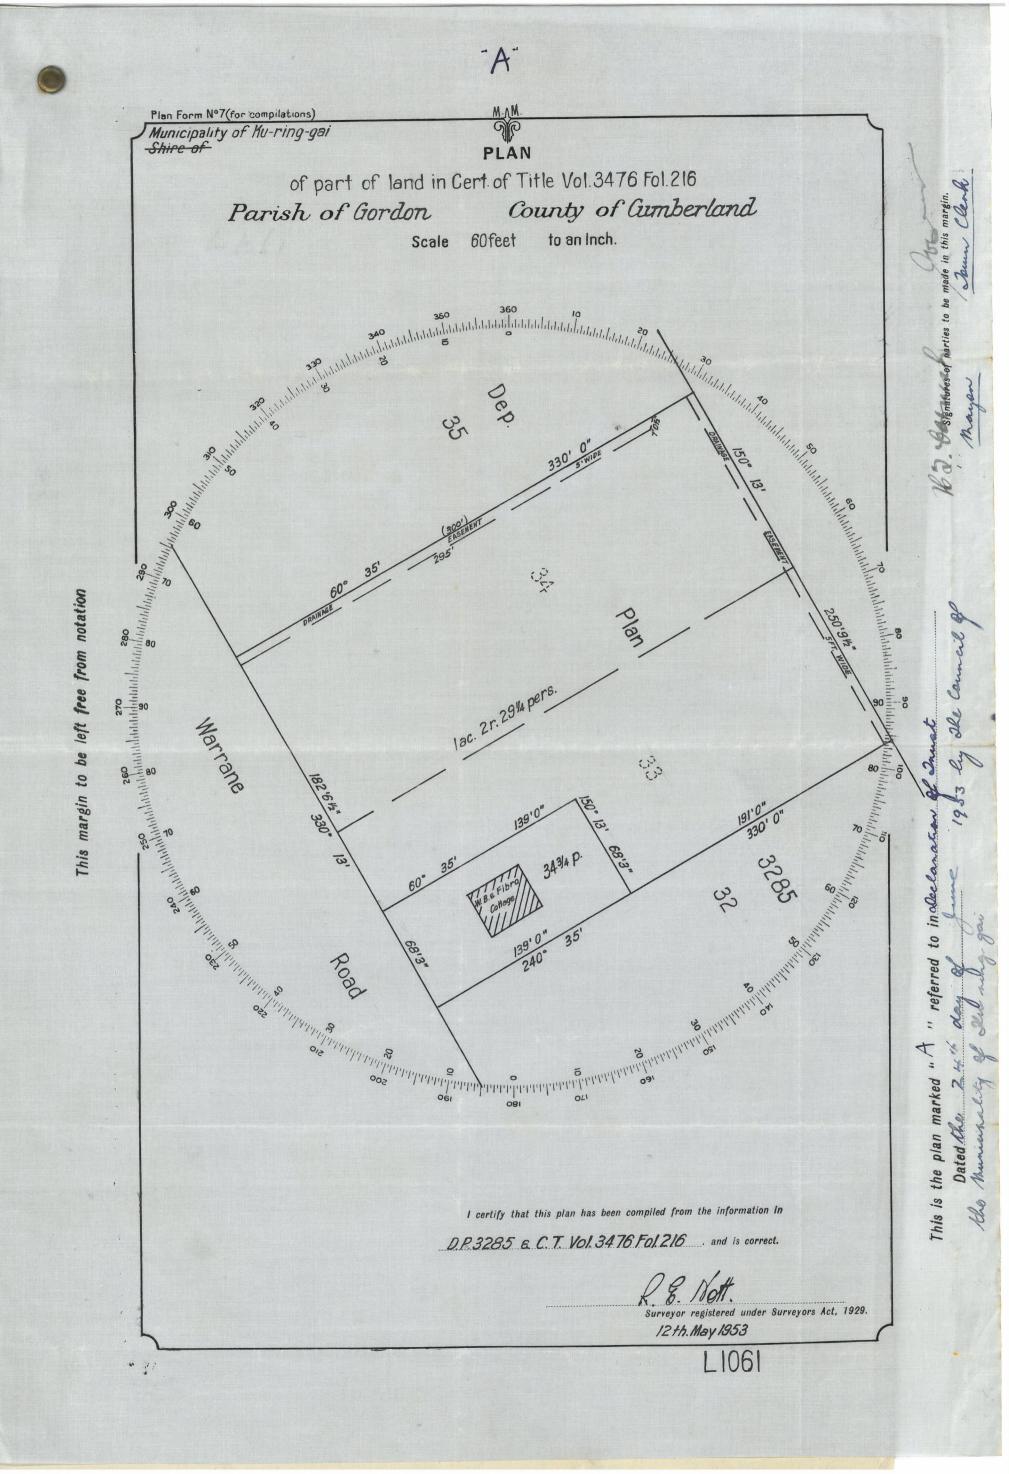

DUND

6

. Signatures of parties to be made in this marg

1933 by she cameil

N

Dated the

WHEREAS by virtue of Certificate of Title bearing date the twelfth day of July One thousand nine hundred and twenty three Registered Volume 3476 Folio 216 the Council is the proprietor of an estate in fee simple free from encumbrances of all those two pieces of land situated at Roseville in the Municipality of Ku-ring-gai Parish of Gordon and County of Cumberland containing areas of 1 acre 2 roods 294 perches and 344 perches respectively shown in the plan annexed hereto marked with the letter "A" being Lots 33 and 34 in Deposited Plan Number 3285

AND WHEREAS the Council has resolved that the said piece of land containing an area of 1 acre 2 roods 291 perches be held by it as a public reserve

NOW THESE PRESENTS WITNESS and the Council DOTH HEREBY DECLARE that the said piece of land containing an area of 1 acre 2 roods 291 perches shall be and shall henceforth be held by the Council as a public reserve subject to such ordinances conditions regulations and/or by-laws that do now or at any future time apply to public reserves within the boundaries of the said Municipality.

WHEREAS by virtue of Certificate of Title bearing date the twelfth day of July One thousand nine hundred and twenty three Registered Volume 3476 Folio 216 the Council is the proprietor of an estate in fee simple free from encumbrances of all those two pieces of land situated at Roseville in the Municipality of Ku-ring-gai Parish of Gordon and County of Cumberland containing areas of 1 acre 2 roods 29<sup>‡</sup> perches and 34<sup>‡</sup> perches respectively shown in the Plan annexed hereto marked with the letter "A" being Lots 33 and 34 in Deposited Plan Number 3285

<u>AND WHEREAS</u> the Council has resolved that the said piece of land containing an area of  $34\frac{3}{4}$  perches be held by it as a public reserve

NOW THESE PRESENTS WITNESS and the Council DOTH HEREBY DECLARE that the said piece of land containing an area of  $34\frac{3}{4}$  perches shall be and shall henceforth be held by the Council as a public reserve subject to such ordinances conditions regulations and/or by-laws that do now or at any future time apply to public reserves within the boundaries of the said Municipality.