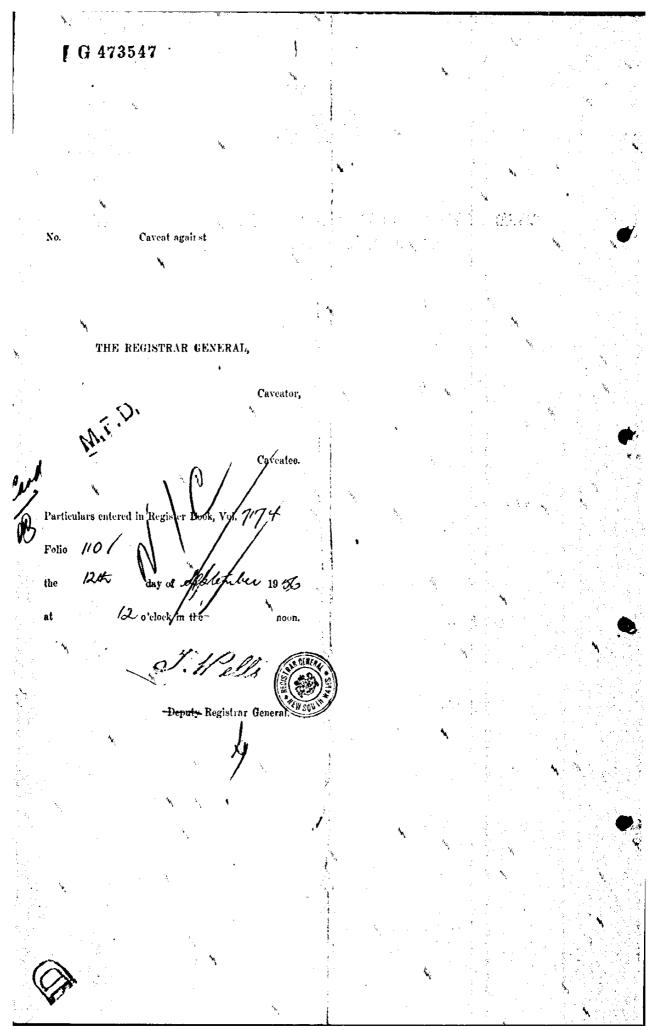

TOWN CLERK

Req:R963029 /Doc:DL G473547 /Rev:03-Apr-1997 /Sts:OK.OK /Pgs:ALL /Prt:24-Jul-2018 09:16 /Seq:1 of 2 Ref: /Src:U\_\_\_\_\_\_

Fees-Registration Endorsements New South With a lea CAVEAT BY THE REGISTRAR GENERAL FORBIDDING REGISTRATION OF DEALING WITH ESTATE OR INTEREST. (REAL PROPERTY ACT, 1900.) I, THE REGISTERAE GENERAL OF NEW SOUTH WALES, forbid the registration dealing affecting the land comprised in Certificate of Title dated of any , Vol. 7174 Folio 110. in favour of the Council of th munupality of Ku - Jung . G not in accordance with the terms of a certain declaration of Trust dated Kth March 1956 19 , and filed in the Land Titles Office, Sydney, No. 18215. 1956 DATEL this...... Signed in my presence thi 1956 day of ..... 89879 8.50

Req:R963029 /Doc:DL G473547 /Rev:03-Apr-1997 /Sts:OK.OK /Pgs:ALL /Prt:24-Jul-2018 09:16 /Seq:2 of 2 Ref: /Src:U

DATED 12 March 1956

2100

v Ros

PK

DECLARATION OF TRUST BY THE COUNCIL OF THE MUNICIPALITY OF KU-RING-GAI